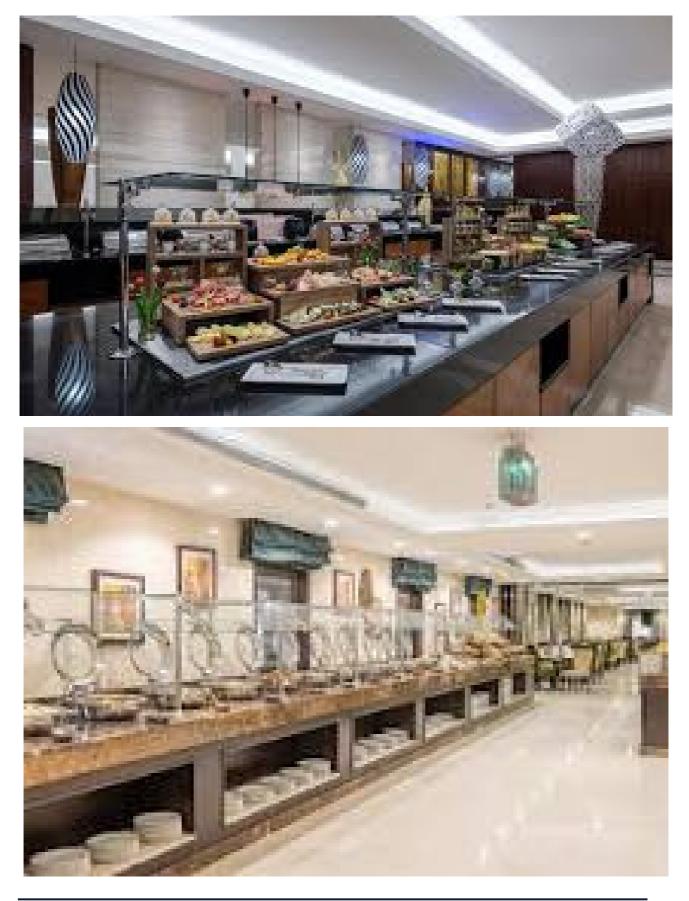

## **BASIC AMENITIES**

- Basic Amenities: Ensuring access to necessities such as water, electricity, sanitation, and heating/cooling facilities.
- Safety and Security: Implementing measures to ensure the safety and security of the accommodation, such as proper lighting, fencing, and surveillance systems.
- Healthcare Services: Offering access to medical facilities or arranging health services for workers.
- Recreational Facilities: Providing areas for relaxation and recreation, such as common rooms, sports facilities, or entertainment areas.
- Transportation: Organizing transportation services to and from workplaces, as well as for essential errands.
- Food Services: Offering dining facilities or arrangements for meal provisions, catering to dietary needs and cultural preferences.