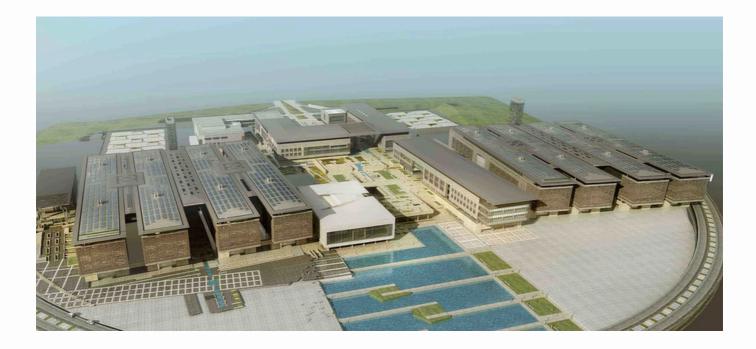

#### STAFF AND LABOUR CAMP PROJECT

CONSTRUCTION OF STAFF AND LABOUR CAMP PROJECT, 300 PEOPLE CAPACITY,

15 NEW - RESIDENCIAL PORTABLE CABINS AND 10 NEW - PORTABLE OFFICES BUILDINGS, AND 25 REFABRICATED TOILET UNITS, AND 5 REFABRICATED - SECURITY CABINS SUPPLIED TO AND 32 NEW/REFABRICATED -WAREHOUSES SUPPLIED TO KING ABDULLAH UNIVERSITY OF SCIENCE AND TECHNOLOGY PROJECT IN SAUDI ARABIA