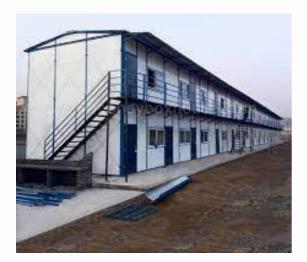

## LABOUR CAMP SOLUTIONS

#### STAFF AND LABOUR CAMP PROJECT

CONSTRUCTION OF STAFF AND LABOUR CAMP PROJECT, 300 PEOPLE CAPACITY,

15 NEW - RESIDENCIAL PORTABLE CABINS AND 10 NEW - PORTABLE OFFICES BUILDINGS, AND 25 REFABRICATED TOILET UNITS, AND 5 REFABRICATED - SECURITY CABINS SUPPLIED TO AND 32 NEW/REFABRICATED -WAREHOUSES SUPPLIED TO KING ABDULLAH UNIVERSITY OF SCIENCE AND TECHNOLOGY PROJECT IN SAUDI ARABIA