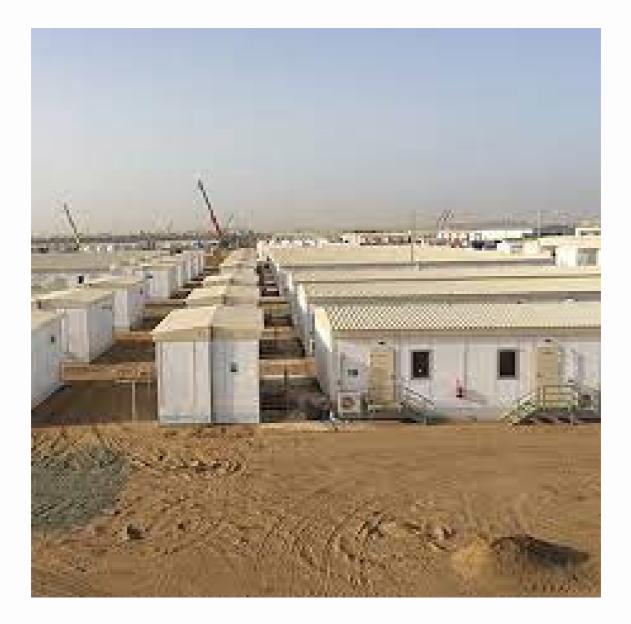

#### Labour Camp Project

#### 5

**5.1Project Requirements** 

- The solution calls for a portable, modular camp capable of housing a varied array of personnel in different room configurations.
- The camp will require up to 1000 beds but may be built and deployed in stages.
- Floorplans must take into account requirements by local jurisdictions on allotted per man floor space.
- All specifications as per standard Monitac BASECAMP spec.

#### **5.2 Accommodation Solution**

"BASECAMP3" – Upcycled Shipping Container modular buildings with various room configurations for differing level of employees.

**BASECAMP3** Configurations:

- Single or multiple story
- Furnished or Unfurnished
- Standard Plugin Electrical Connections
- Minimal foundation requirements of small concrete block at each corner