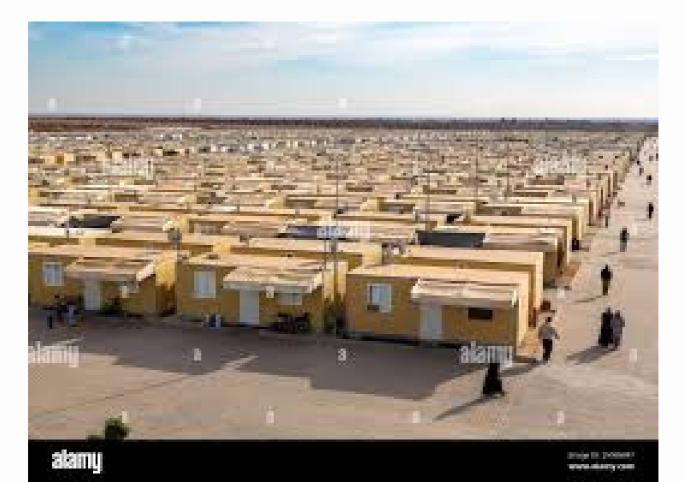

## <sup>2)</sup> LABOUR ACCOMMODATIONS

RAK FTZ provides labour accommodation for companies at its Technology and Industrial Parks. Staff accommodation is also available for executive employees at our Technology Park in both furnished and unfurnished condition.

#### LABOUR ACCOMMODATION

RAK FTZ Industrial and Technology Parks 24.94 -25.37 m<sup>2</sup>

4 or 6 people per room Air condition units Only male staff are allowed

General toilets and washrooms

Nearby amenities such as grocery, cafeteria, etc.