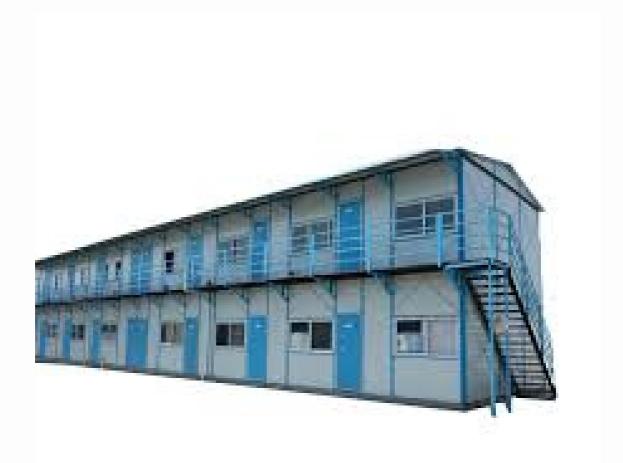

#### PREFAB DOUBLE STORY BUILDINGS

ANNA STAR provides portable double-story buildings that offer the convenience of a traditional building without the permanency. These buildings are ideal for temporary and permanent use, providing ample space for offices, homes, and other purposes.