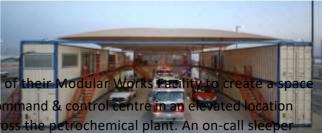

#### Location: Jubail, Saudi Arabia

ANNA STAR were approached to fabricate and deploy a fire station to service the world's largest petrochemical construction project. The brief was to provide living quarters for thirty-two people, support facilities such as kitchen, laundry and offices, a command & control centre and a covered area to park the emergency response vehicles. The whole campus had to be portable so that it could be repositioned within the construction site (it's a really big site!), and reused elsewhere in the world at the end of the project. The client chose ANNA STAR because they wanted something which cost-effectively blended functionality, innovation and comfort.

For the station area ANNA STAR utilized a modified version of their

perfectly fulfilling the client's needs. This facility houses the command & control centre in an elevated location offering full view of the vehicle bay and panoramic views across the petrochemical plant. An on-call sleeper room with bunk beds for the crew of 6 is adjacent to the command centre allowing rapid communication and access to the vehicle bay. An industrial workshop is located at the rear of the facility for on-site maintenance of vehicles and equipment. Above the workshop is a forty-person training room which doubles as an area where the crew can relax. The offices, store rooms, washblock and laundry room make up the rest of the station creating a partially enclosed and covered area that provides an inspiring yet functional place to work. The communal area is located in the heart of the campus providing a divide between the work and residential