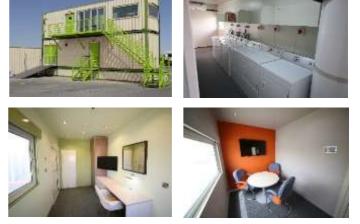

#### **5.3Support Buildings**

ANNA STAR has a varied array of buildings available, which are not included in this proposal, including:

- Kitchens / Dining Halls
- Recreation Rooms
- Storage Units
- Workshops
- Classrooms
- Offices
- Laundry Facilities
- Executive Bedrooms

## **BASIC AMENITIES**

- Basic Amenities: Ensuring access to necessities such as water, electricity, sanitation, and heating/cooling facilities.
- Safety and Security: Implementing measures to ensure the safety and security of the accommodation, such as proper lighting, fencing, and surveillance systems.
- Healthcare Services: Offering access to medical facilities or arranging health services for workers.
- Recreational Facilities: Providing areas for relaxation and recreation, such as common rooms, sports facilities, or entertainment areas.
- Transportation: Organizing transportation services to and from workplaces, as well as for essential errands.
- Food Services: Offering dining facilities or arrangements for meal provisions, catering to dietary needs and cultural preferences.

#### LIVING ACCOMMODATION

ANNA STAR's living accommodations offer a comfortable and convenient living space for a variety of needs. These modular structures are designed to provide a functional and stylish living area in any location, with customizable options such as insulation, heating, air conditioning, and plumbing. Whether you need temporary housing for a construction site, an extra guest room, or a mobile home, ANNA STAR's living accommodations can be tailored to meet your unique requirements.