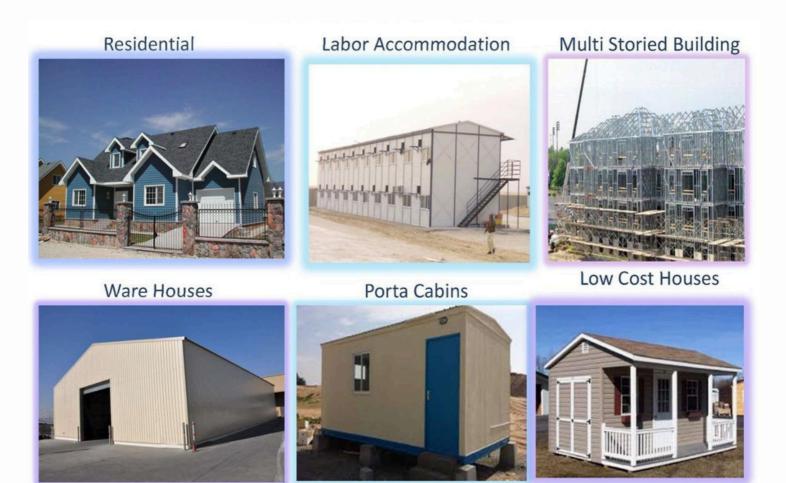

#### **OUR PRODUCTS**

- LGS SYSTEM PORTA CABINS
- CONTAINERS
- SANDWICH PANELS
- PORTABLE OFFICES
- PORTA CABINS
- WAREHOUSES
- SECURITY CABINS
- MOSQUES
- **SHOWER & TOILES UNITS**
- FIBER HOUSES
- RACKS
- **WATER TANKS**
- DOUBLE STORY BUILDINGS
- RACKS
- WATER TANKS
- SEPTIC TANKS
- OIL TANKS
- METAL DOORS
- SHADES
- HANGERS
- •

#### **ANNA STAR CONTAINERS:**

ANNA STAR is providing top-quality portable containers that are versatile, durable, and cost-effective solutions for a variety of needs. Their modular structures can be customized for various applications, including storage, office spaces, living spaces, and more, offering flexibility and convenience in a compact package. With ANNA STAR's expertise and commitment to quality, you can trust that their portable containers will meet your needs and exceed your expectations.

#### PREFAB DOUBLE STORY BUILDINGS

ANNA STAR provides portable double-story buildings that offer the convenience of a traditional building without the permanency. These buildings are ideal for temporary and permanent use, providing ample space for offices, homes, and other purposes.

# **RESIDENTIAL FACILITIES**

Anna Star Company offers residential facilities for workers, ensuring comfortable and secure living arrangements. Our accommodations are designed to meet the diverse needs of our workforce, providing clean and well-maintained living spaces equipped with essential amenities.