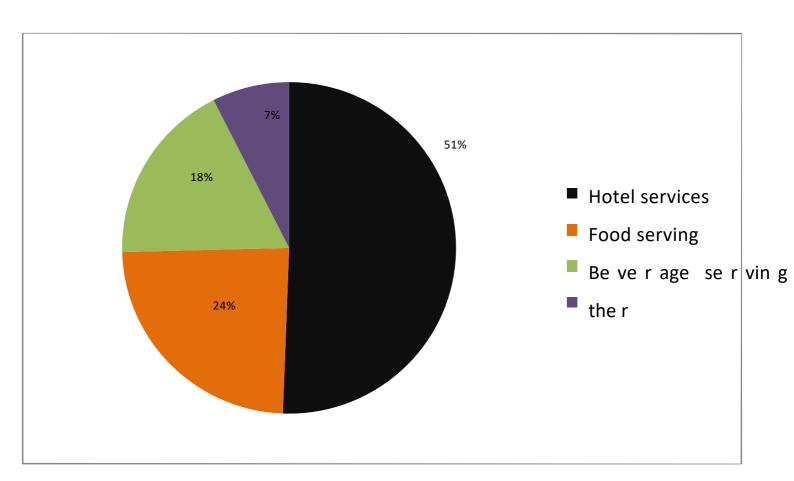

## **BASIC AMENITIES**

- Basic Amenities: Ensuring access to necessities such as water, electricity, sanitation, and heating/cooling facilities.
- Safety and Security: Implementing measures to ensure the safety and security of the accommodation, such as proper lighting, fencing, and surveillance systems.
- Healthcare Services: Offering access to medical facilities or arranging health services for workers.
- Recreational Facilities: Providing areas for relaxation and recreation, such as common rooms, sports facilities, or entertainment areas.
- Transportation: Organizing transportation services to and from workplaces, as well as for essential errands.
- Food Services: Offering dining facilities or arrangements for meal provisions, catering to dietary needs and cultural preferences.