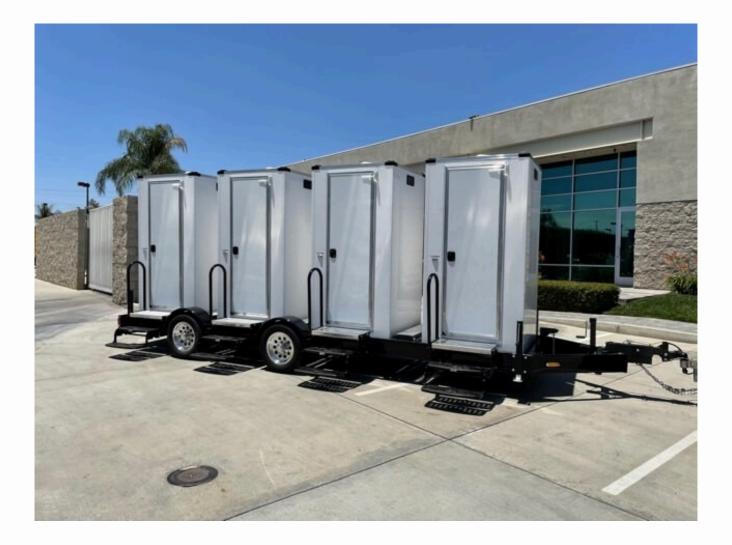

#### ANNA STAR TOILETS

ANNA STAR's portable toilets offer a hygienic and convenient solution for events, job sites, and other temporary locations. These modular structures are designed to provide a clean and comfortable restroom experience with customizable options such as flushing toilets, sinks, and hand dryers.