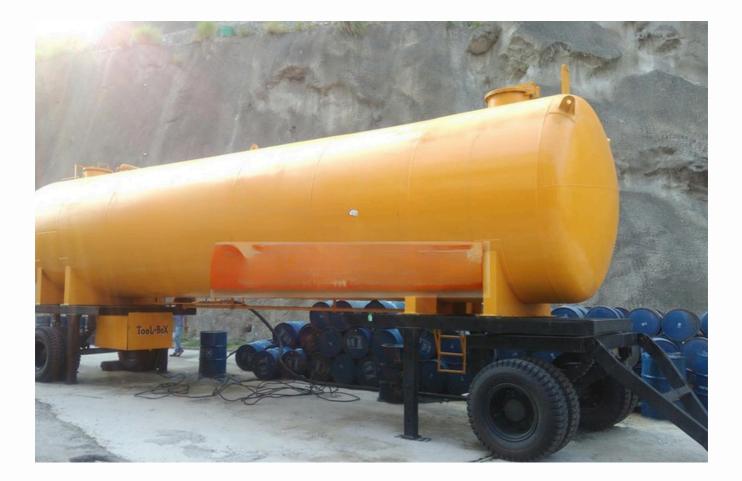

#### **OIL TANKS**

ANNA STAR offers the service of portable oil tanks, ideal for various applications including construction sites, mining, and transportation. These tanks are made of high-quality materials, ensuring durability and safety for the storage of oil and other liquids.