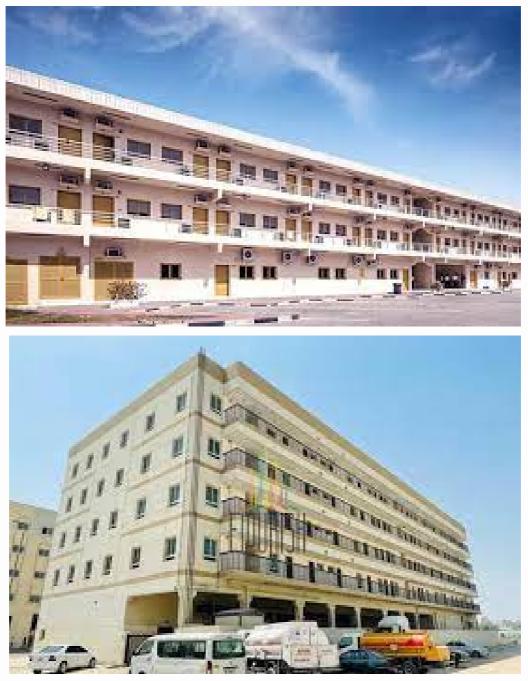

## <sup>2)</sup> LABOUR ACCOMMODATIONS

RAK FTZ provides labour accommodation for companies at its Technology and Industrial Parks. Staff accommodation is also available for executive employees at our Technology Park in both furnished and unfurnished condition.

#### LABOUR ACCOMMODATION

RAK FTZ Industrial and Technology Parks 24.94 -25.37 m<sup>2</sup>

4 or 6 people per room Air condition units Only male staff are allowed

General toilets and washrooms

Nearby amenities such as grocery, cafeteria, etc.

Option to lease bed space (rent inclusive of utilities

electricity and water)

24-hour security

Car parking facility

Minimum contract duration: One year

Payment for the lease duration must be made at the time of applying or renewing the contract