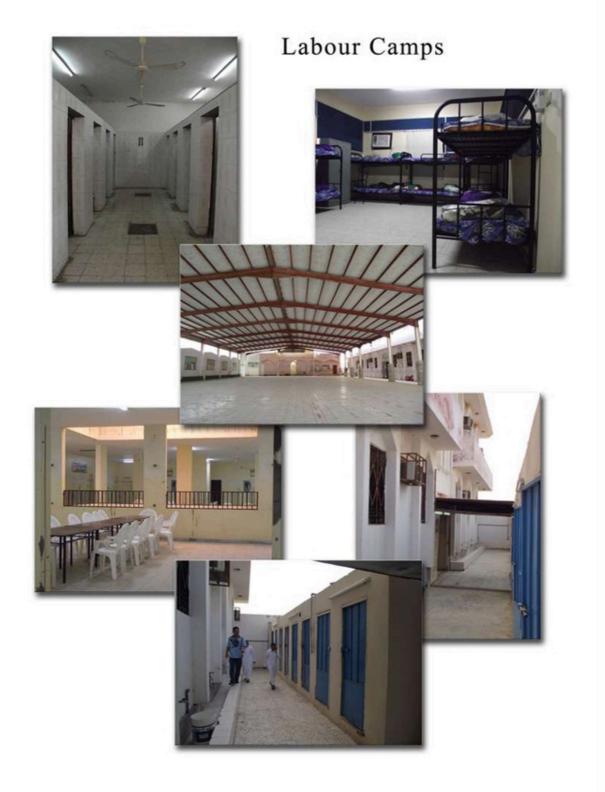

#### Labour Camp Project

#### 5

**5.1Project Requirements** 

- The solution calls for a portable, modular camp capable of housing a varied array of personnel in different room configurations.
- The camp will require up to 1000 beds but may be built and deployed in stages.
- Floorplans must take into account requirements by local jurisdictions on allotted per man floor space.
- All specifications as per standard Monitac BASECAMP spec.

#### **5.2 Accommodation Solution**

"BASECAMP3" – Upcycled Shipping Container modular buildings with various room configurations for differing level of employees.

**BASECAMP3** Configurations:

- Single or multiple story
- Furnished or Unfurnished
- Standard Plugin Electrical Connections
- Minimal foundation requirements of small concrete block at each corner

#### **5.3Support Buildings**

ANNA STAR has a varied array of buildings available, which are not included in this proposal, including:

- Kitchens / Dining Halls
- Recreation Rooms
- Storage Units
- Workshops
- Classrooms
- Offices
- Laundry Facilities
- Executive Bedrooms