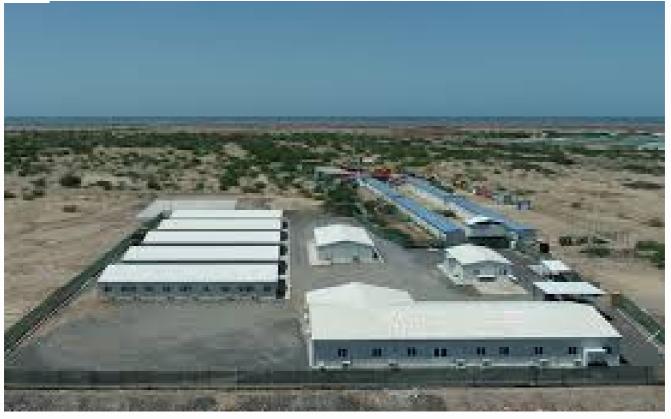

#### 3.1Sadara Petrochem: Residential Community and Fire Station

#### Client: Britam Arabia

#### Location: Jubail, Saudi Arabia

ANNA STAR were approached to fabricate and deploy a fire station to service the world's largest petrochemical construction project. The brief was to provide living quarters for thirty-two people, support facilities such as kitchen, laundry and offices, a command & control centre and a covered area to park the emergency response vehicles. The whole campus had to be portable so that it could be repositioned within the construction site (it's a really big site!), and reused elsewhere in the world at the end of the project. The client chose ANNA STAR because they wanted something which cost-effectively blended functionality, innovation and comfort.

A key requirement was to provide a campus that people would be thrilled to live in: The staff are involved in dangerous work in a harsh environment, and it is important that they are well rested and motivated. A further requirement was for the camp to be as green as possible. ANNA STAR exceeded expectations on both these fronts through a combination of exquisite design, custom designed furniture, integration of a tailor-made campus-wide automation/entertainment system and use of environmental technologies including photovoltaic panels, solar water heaters and low-e glazing.

ANNA STAR worked closely with the client to come up with several exciting masterplan concepts which were then refined into the final design. The fire station campus was split into three areas: The station area, the communal/recreation area and the residential area.