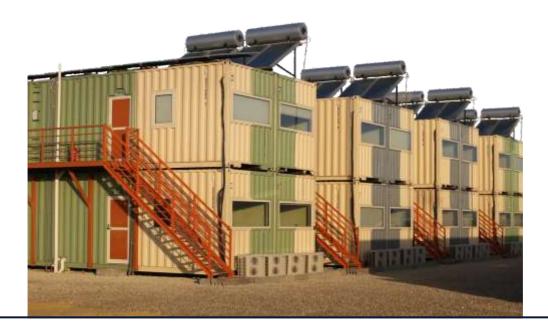

## LABOUR CAMP SOLUTIONS

Made up of up-cycled shipping containers, this facility contains all the necessary equipment, offices, support buildings, and storage to ramp up a full manufacturing operation. Depending on each project's local requirement, we incorporate a mix of our residential blocks, kitchen/dining areas, laundry, first aid room, firefighting equipment, recreation areas and observation decks. With most countries having a healthy feed stock of single trip shipping containers, this strategy has a significant positive impact on the environment, and the bottom line.

"We have adopted a socially conscious business model, taking stewardship of the local environment and strategically investing in the communities in which we are invited to operate within."

"Labour accommodation camps offer basic living quarters for workers, often in remote areas where they are employed. These facilities aim to provide essential amenities like shelter, sanitation, and communal spaces. However, challenges such as overcrowding and substandard conditions can persist, highlighting the need for improved standards and oversight in such environments."