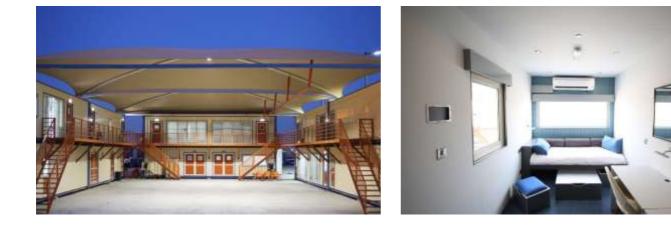

#### 4.1 BASECAMP3 Modular System

For your requirements, we are proposing the use of "BASECAMP3", our line of upcycled ISO shipping container buildings. These buildings are rugged, portable and stand up very well in the harshest conditions. Unlike wood frame construction, they are designed to be transported by standard sized truck trailers and offer a much longer lifecycle.

Stacked BASECAMP with optional Solar Panels

**Stackable** – Each building has the ability to be ground floor only or stacked to reduce overall footprint. Decks, stairs, rails and walkways are designed to be quickly, safely and easily reconfigured so that every building can be deployed in any configuration alone or in groups.