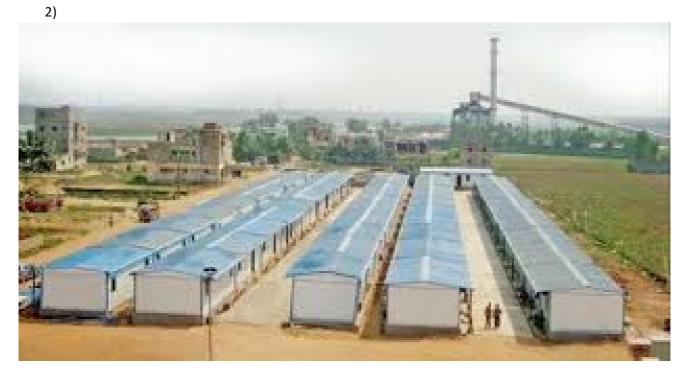

#### STAFF AND LABOUR CAMP PROJECT

CONSTRUCTION OF STAFF AND LABOUR CAMP PROJECT, 300 PEOPLE CAPACITY,

15 NEW - RESIDENCIAL PORTABLE CABINS AND 10 NEW - PORTABLE OFFICES BUILDINGS, AND 25 REFABRICATED TOILET UNITS, AND 5 REFABRICATED - SECURITY CABINS SUPPLIED TO AND 32 NEW/REFABRICATED -WAREHOUSES SUPPLIED TO KING ABDULLAH UNIVERSITY OF SCIENCE AND TECHNOLOGY PROJECT IN SAUDI ARABIA