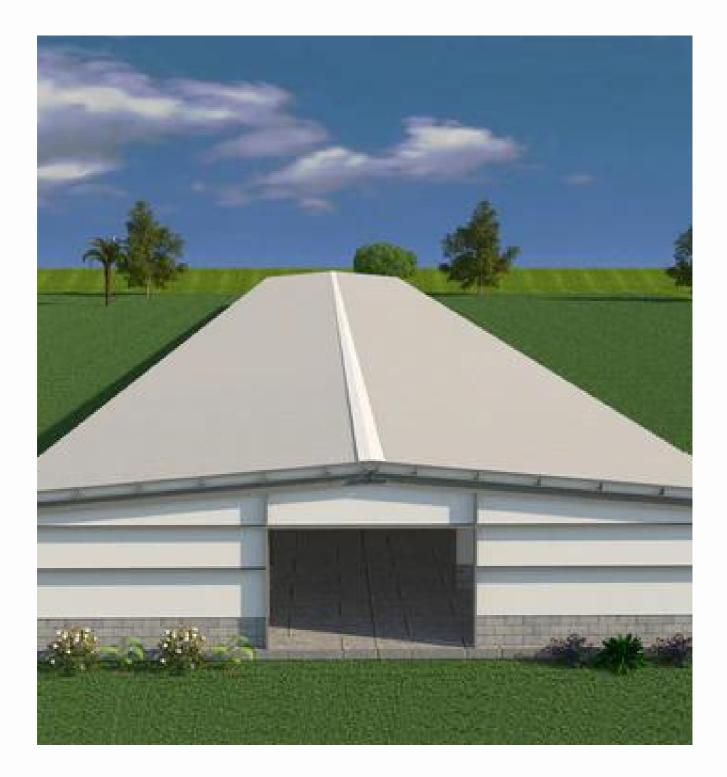

#### 4.1 BASECAMP3 Modular System

For your requirements, we are proposing the use of "BASECAMP3", our line of upcycled ISO shipping container buildings. These buildings are rugged, portable and stand up very well in the harshest conditions. Unlike wood frame construction, they are designed to be transported by standard sized truck trailers and offer a much longer lifecycle.

Stacked BASECAMP with optional Solar Panels

**Stackable** – Each building has the ability to be ground floor only or stacked to reduce overall footprint. Decks, stairs, rails and walkways are designed to be quickly, safely and easily reconfigured so that every building can be deployed in any configuration alone or in groups.

**Transportable** – ISO shipping containers were designed to cross the ocean many times while stacked 13 units high protecting tons of cargo, for several trips. They make a perfect base for portable buildings and offer longevity and easy transportability with standard truck / trailers with no need for special permits or a pilot car.