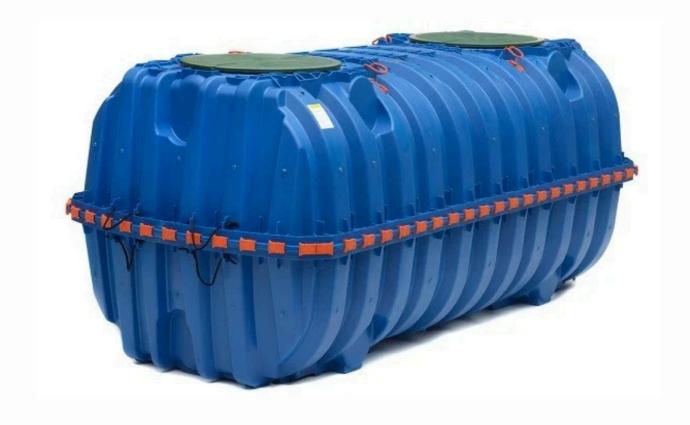

#### **PORTABLE WATER TANKS**

ANNA STAR's portable water tanks are a durable and reliable solution for water storage needs. These tanks are made from highquality materials and are designed to be easily transported and set up in remote or temporary locations. With customizable sizes and capacities, ANNA STAR's portable water tanks are an essential resource for any business or organization.