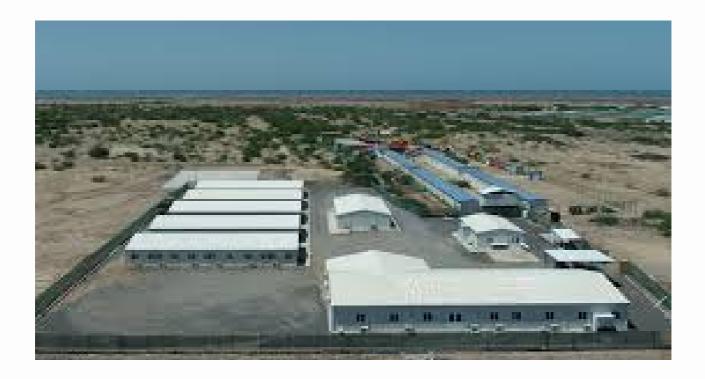

#### Labour Camp Project

#### 5

**5.1Project Requirements** 

- The solution calls for a portable, modular camp capable of housing a varied array of personnel in different room configurations.
- The camp will require up to 1000 beds but may be built and deployed in stages.
- Floorplans must take into account requirements by local jurisdictions on allotted per man floor space.
- All specifications as per standard Monitac BASECAMP spec.

#### **5.2 Accommodation Solution**

"BASECAMP3" – Upcycled Shipping Container modular buildings with various room configurations for differing level of employees.

**BASECAMP3** Configurations:

- Single or multiple story
- Furnished or Unfurnished
- Standard Plugin Electrical Connections
- Minimal foundation requirements of small concrete block at each corner

#### **5.3Support Buildings**

ANNA STAR has a varied array of buildings available, which are not included in this proposal, including:

- Kitchens / Dining Halls
- Recreation Rooms
- Storage Units
- Workshops
- Classrooms
- Offices
- Laundry Facilities
- Executive Bedrooms