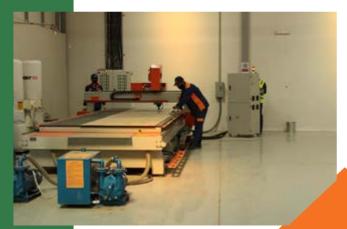

# **MANUFACTURING** FACILITIES

## **SBZ 141 I SBZ 140** MACHINE

#### Description

The -4axis SBZ 141 and SBZ 140 profile machining centres enable convenient, reliable and economical machining of aluminium and thin-walled steel profiles. Thanks

to the zero-edge being moved towards the front, profiles can be inserted with exceptional ease. The on-board magazine, which can be equipped with

up to eight tools, provides for short tool changing times. Further tool positions are available on request. Different machining lengths,

autonomous or automatic clamp positioning, work in shuttle operation: The powerful profile machining centre allows maximum flexibility in routing, drilling and tapping.