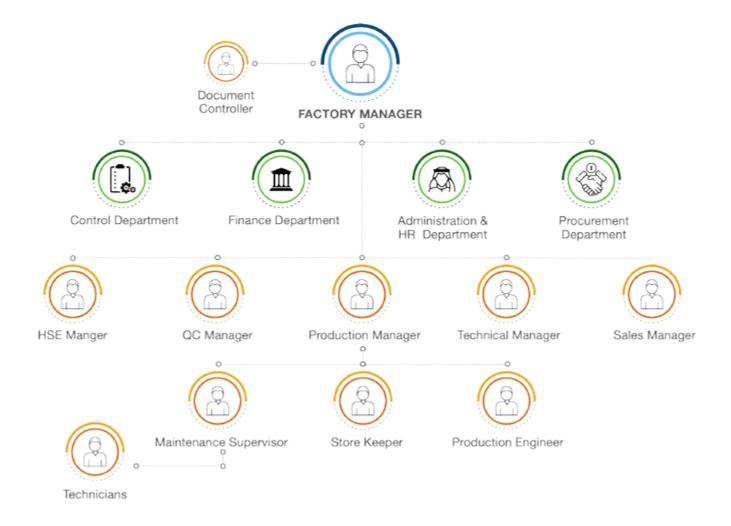

## SUPPLY

ANNA STAR has a substantial amount of logistical resources that can reach to client project locations.

#### APPLY

ANNA STAR has a knowledgeable staff prepared

> to offer installation services to our client in various locations throughout Saudi

Arabia.



# **PRODUCTS** ANNA STARBUILT ALUMINUM FACTORY



# ANNA STARBUILT ALUMINUM FACTORY



## HINGED Systems







# ANNA STARBUILT ALUMINUM FACTORY















# ANNA STARBUILT ALUMINUM FACTORY

# **STRUCTURAL GLAZING** SYSTEMS





CURTAIN WALL





# **PIVOT** SYSTEMS





**PIVOT WINDOWS** 





# SKYLIGHT Systems









## **LOUVER** Systems





| FRONT |  |
|-------|--|
|       |  |











# PERGOLA Systems





## **HANDRAIL** ALUMINUM





## **KITCHEN ALUMINIUM** CABINET









# **ORGANAIZATION** CHART

















# ANNA STARBUILT ALUMINUM FACTORY

# **MANUFACTURING** FACILITIES



#### **ANNA STARBUILT ALUMINUM FACTORY**

## **SBZ 141 I SBZ 140** MACHINE



#### Description

The -4axis SBZ 141 and SBZ 140 profile machining centres enable convenient, reliable and economical machining of aluminium and thin-walled steel profiles. Thanks

to the zero-edge being moved towards the front, profiles can be inserted with exceptional ease. The on-board magazine, which can be equipped with

up to eight tools, provides for short tool changing times. Further tool positions are available on request. Different machining lengths,

autonomous or automatic clamp positioning, work in shuttle operation: The powerful profile machining centre allows maximum flexibility in routing, drilling and tapping.



#