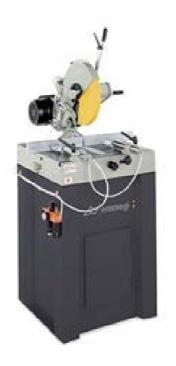

# CIRCULAR SAW WITH TILTING BLADE

## Description

Formica Cutting Machine Speed and accuracy in production