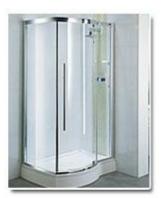

### **Shower Cubicles:**

Our range of Shower Cubicles comes in every combination that can be imaginable, from self-contained cabinets to screen panels for bays, building into a corner or against a flat wall. A wide range of sliding and bi-fold doors are available can be easily fitted to all the various shaped shower accessories. Durable materials are used to manufacture these shower cubicles like glass, aluminum, copper, stainless steel, brass etc. Shower cubicles represent a complete shower package that offer exceptional value for money.