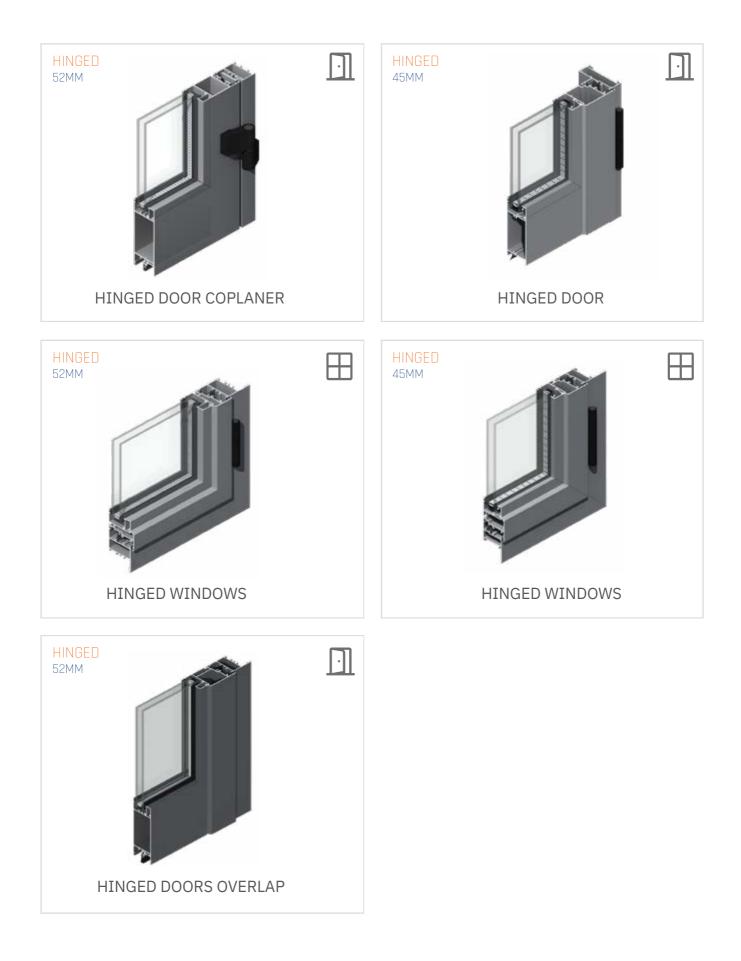

CNC Aluminum sheet processing machine.
- 8 Quality control supervisors and inspection according to the

International standard specifications.





# **OUR** SERVICES

#### DESIGN

Engineering software called "ORGA data" is used to match all types of engineering designs with Saudi engineering codes.

#### MANUFACTURE

All varieties of aluminum are produced using Ahigh-tech machinery to provide high-quality results.

#### SUPPLY

ANNA STAR has a substantial amount of logistical resources that can reach to client project locations.

#### APPLY

ANNA STAR has a knowledgeable staff prepared

> to offer installation services to our client in various locations throughout Saudi

Arabia.



# **PRODUCTS** ANNA STARBUILT ALUMINUM FACTORY



# ANNA STARBUILT ALUMINUM FACTORY



## HINGED Systems







# ANNA STARBUILT ALUMINUM FACTORY















# ANNA STARBUILT ALUMINUM FACTORY

# **STRUCTURAL GLAZING** SYSTEMS





CURTAIN WALL





# **PIVOT** SYSTEMS





**PIVOT WINDOWS** 





# SKYLIGHT Systems









## **LOUVER** Systems





| FRONT |  |
|-------|--|
|       |  |











# PERGOLA Systems





## **HANDRAIL** ALUMINUM





## **KITCHEN ALUMINIUM** CABINET









# **ORGANAIZATION** CHART

















# ANNA STARBUILT ALUMINUM FACTORY

# **MANUFACTURING** FACILITIES



#### **ANNA STARBUILT ALUMINUM FACTORY**

## **SBZ 141 I SBZ 140** MACHINE



#### Description

The -4axis SBZ 141 and SBZ 140 profile machining centres enable convenient, reliable and economical machining of aluminium and thin-walled steel profiles. Thanks

to the zero-edge being moved towards