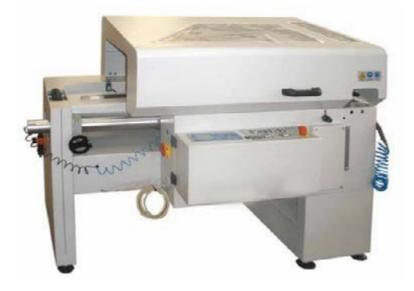

## **SBZ 141 I SBZ 140** MACHINE

#### Description

The -4axis SBZ 141 and SBZ 140 profile machining centres enable convenient, reliable and economical machining of aluminium and thin-walled steel profiles. Thanks

to the zero-edge being moved towards the front, profiles can be inserted with exceptional ease. The on-board magazine, which can be equipped with

up to eight tools, provides for short tool changing times. Further tool positions are available on request. Different machining lengths,

autonomous or automatic clamp positioning, work in shuttle operation: The powerful profile machining centre allows maximum flexibility in routing, drilling and tapping.