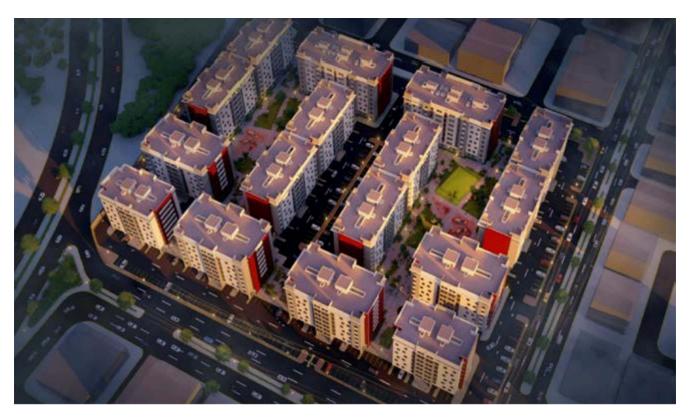

# JAWHARAT ALRASSEIFA PROJECT

| LOCATION   | Makkah               |  |  |
|------------|----------------------|--|--|
| CLIENT     | Ladun Investment     |  |  |
| CONTRACTOR | Company Built        |  |  |
| VALUE      | Contracting Co.      |  |  |
| SCOPE      | SAR <b>9,800,000</b> |  |  |
|            | Doors and Windows    |  |  |

# **VENAN HOUSING** PROJECT

| LOCATION   | Jeddah                            |
|------------|-----------------------------------|
| CLIENT     | Ladun Investment Company          |
| CONTRACTOR | Built Contracting Co.             |
| VALUE      | SAR <b>32,600,000</b>             |
| SCOPE      | Doors, Windows and Auminum Louver |

# VERTICAL VILLAGE PROJECT

| LOCATION   | Alkhobar               |
|------------|------------------------|
| CLIENT     | Raduim Company         |
| CONTRACTOR | Raduim                 |
| VALUE      | SAR <b>730,000</b>     |
| SCOPE      | Supply and install 120 |
|            | kitchen                |

# PRIVATE VILLA PROJECT

| LOCATION   | Riyadh                     |
|------------|----------------------------|
| CLIENT     | Private                    |
| CONTRACTOR | Private                    |
| VALUE      | SAR -                      |
| SCOPE      | Install ux Doors & Windows |

## **REAL ESTATE DEVELOPMENT FUND** PROJECT

| LOCATION   | Riyad                                              |
|------------|----------------------------------------------------|
| CLIENT     | Real Estate Development Fund                       |
| CONTRACTOR | Ladun                                              |
| VALUE      | SAR 17,700,000                                     |
| SCOPE      | Curtain Wall, Glass Partitions, Acoustical Ceiling |
|            | & Skylight                                         |