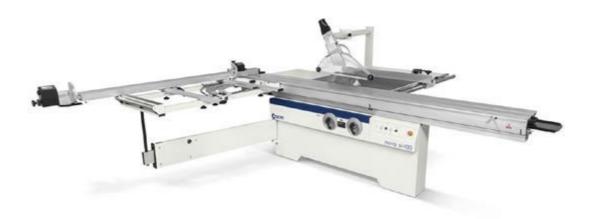

# MEPAL SINGLE HEAD MACHINE MODEL RETTA

### Description

4 Axis CNC Machining Center able to work 5 profiles faces front, Top, Rear faces and right and left end of the profile - This machine can works all required operations on aluminum profiles such as end milling, holes, copy router, thread and notching , This is to accelerate the production process, achieve the greatest accuracy of measurements, and reduce the number of workers, and the production capacity will be approximately one ton of aluminum.