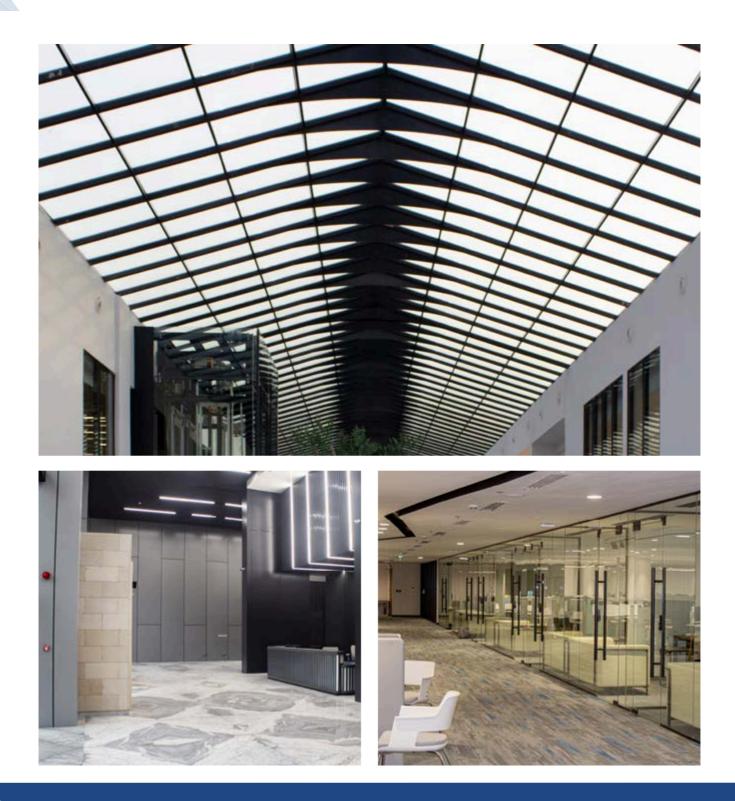

#### **Structural Glazing:**

We design and manufacture a wide range of structural glazings that are used in corporate and commercial building construction industry. They are durable and easy to maintain and provide safety from air and water infiltration. They are used in high rise buildings to ensure stability and can be customized as per the specifications of our clients. They are widely used for window frames for buildings, shops, stadiums, complexes etc.

#### **Curtain Wall Glazing:**

We fabricate the curtain wall glazing as per clients and expertise instructions. You will be able to achieve complete flexibility with the horizontal sliding, whether it is for shop front, business entrance or partitions. Such glazing endows with a range of exterior appearances, and on the other hand is characterized by closely spaced vertical and horizontal caps with glass or metal infill panels. A finished exterior appearance and sometime a semi-finished interior might be availed with the help of such systems.

### Frameless Glass Partition:

Frameless glass partitions are a superb way to produce privacy or divide rooms without closing an area. We fabricate the frameless glass partitions by using clear glass, which is very popular with residential and commercial clients. Along with it, we also offer glass partitions for every application imaginable.

### **Aluminum Partition:**

Aluminum partitions are being manufactured by us in a fine way. Such products are used in offices to divide the cabins of employees. We manufacture these partitions as per clients' requirements, and often use good quality of aluminum, glass and other products in making aluminum partitions.