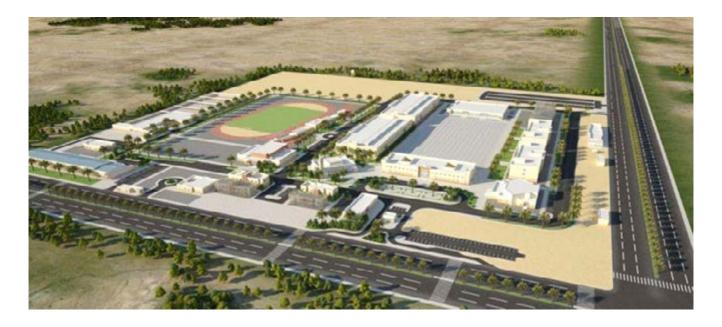

# **ADMINISTRATION BUILDING** FOR MINISTRY OF DEFENSE



| LOCATION   | Riyad                    |
|------------|--------------------------|
| CLIENT     | Ministry of Defense      |
| CONTRACTOR | Built contracting        |
| VALUE      | SAR <b>25,000,000</b>    |
| SCOPE      | Façade - Doors & Windows |









# ALMALQA RESIDENCE PROJECT



| LOCATION   | Riyad                |              |  |
|------------|----------------------|--------------|--|
| CLIENT     | Alkhabeer            | Investment   |  |
| CONTRACTOR | Company              | Alkhabeer    |  |
| VALUE      | Investment Company   |              |  |
| SCOPE      | SAR <b>4,170,000</b> |              |  |
|            | Curtain Wall, ACI    | D & Pergolas |  |











# **KAP4 - MINISTRY OF INTERIOR** PROJECT



| LOCATION   | Tabuk - Site No.:124                        |
|------------|---------------------------------------------|
| CLIENT     | Ministry of Interior                        |
| CONTRACTOR | Al Arrab Contracting Company                |
| VALUE      | SAR <b>1,982,250</b>                        |
| SCOPE      | Aluminum Kitchen Cabinets with Counter Tops |

















# FACTORY CERTIFICATE



# **COMMERCIAL REGISTRATION**

| ۷۰۳۸ο۷۱۱၀۹<br>الرقم المودد :  | شهادة تسجيل الشركة<br>Company Registration Certifi                                     | icate Ministry of                                             | وزارة ال<br>Commerce                                                                                             |
|-------------------------------|------------------------