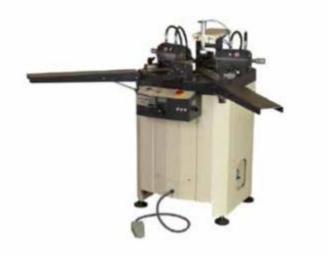

# MEPAL SINGLE HEAD MACHINE MODEL RETTA

### Description

4 Axis CNC Machining Center able to work 5 profiles faces front, Top, Rear faces and right and left end of the profile - This machine can works all required operations on aluminum profiles such as end milling, holes, copy router, thread and notching , This is to accelerate the production process, achieve the greatest accuracy of measurements, and reduce the number of workers, and the production capacity will be approximately one ton of aluminum.