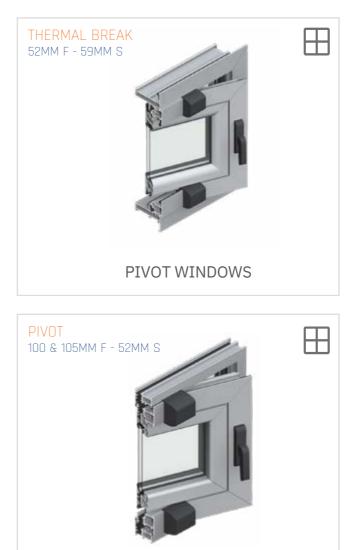

#### DESIGN

Engineering software called "ORGA data" is used to match all types of engineering designs with Saudi engineering codes.

#### MANUFACTURE

All varieties of aluminum are produced using Ahigh-tech machinery to provide high-quality results.

#### SUPPLY

ANNA STAR has a substantial amount of logistical resources that can reach to client project locations.

#### APPLY

ANNA STAR has a knowledgeable staff prepared

> to offer installation services to our client in various locations throughout Saudi

Arabia.



# **PRODUCTS** ANNA STARBUILT ALUMINUM FACTORY



# ANNA STARBUILT ALUMINUM FACTORY



## HINGED Systems







# ANNA STARBUILT ALUMINUM FACTORY















# ANNA STARBUILT ALUMINUM FACTORY

# **STRUCTURAL GLAZING** SYSTEMS





CURTAIN WALL





# **PIVOT** SYSTEMS





**PIVOT WINDOWS** 





# SKYLIGHT Systems









## **LOUVER** Systems





| FRONT |  |
|-------|--|
|       |  |











# PERGOLA Systems





## **HANDRAIL** ALUMINUM





## **KITCHEN ALUMINIUM** CABINET









# **ORGANAIZATION** CHART

















# ANNA STARBUILT ALUMINUM FACTORY

# **MANUFACTURING** FACILITIES



#### **ANNA STARBUILT ALUMINUM FACTORY**

## **SBZ 141 I SBZ 140** MACHINE



#### Description

The -4axis SBZ 141 and SBZ 140 profile machining centres enable convenient, reliable and economical machining of aluminium and thin-walled steel profiles. Thanks

to the zero-edge being moved towards the front, profiles can be inserted with exceptional ease. The on-board magazine, which can be equipped with

up to eight tools, provides for short tool changing time