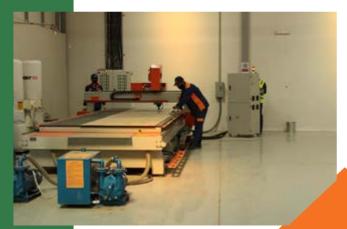

## **SBZ 141 I SBZ 140** MACHINE

#### Description

The -4axis SBZ 141 and SBZ 140 profile machining centres enable convenient, reliable and economical machining of aluminium and thin-walled steel profiles. Thanks

to the zero-edge being moved towards the front, profiles can be inserted with exceptional ease. The on-board magazine, which can be equipped with

up to eight tools, provides for short tool changing times. Further tool positions are available on request. Different machining lengths,

autonomous or automatic clamp positioning, work in shuttle operation: The powerful profile machining centre allows maximum flexibility in routing, drilling and tapping.