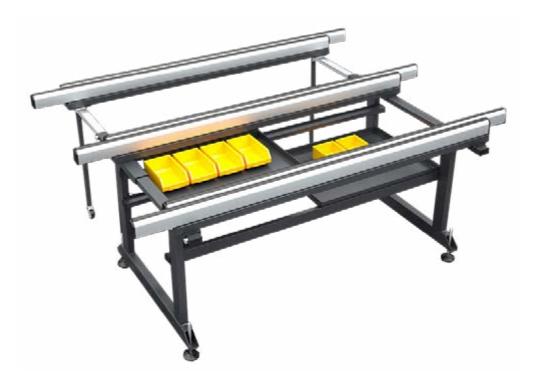

# **ASSEMBLY TABLES** MACHINE

Description

The assembly stage of windows and doors where accessories are installed