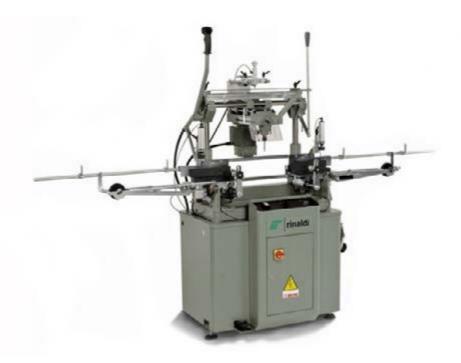

## **SBZ 141 I SBZ 140** MACHINE

#### Description

The -4axis SBZ 141 and SBZ 140 profile machining centres enable convenient, reliable and economical machining of aluminium and thin-walled steel profiles. Thanks

to the zero-edge being moved towards the front, profiles can be inserted with exceptional ease. The on-board magazine, which can be equipped with

up to eight tools, provides for short tool changing times. Further tool positions are available on request. Different machining lengths,

autonomous or automatic clamp positioning, work in shuttle operation: The powerful profile machining centre allows maximum flexibility in routing, drilling and tapping.