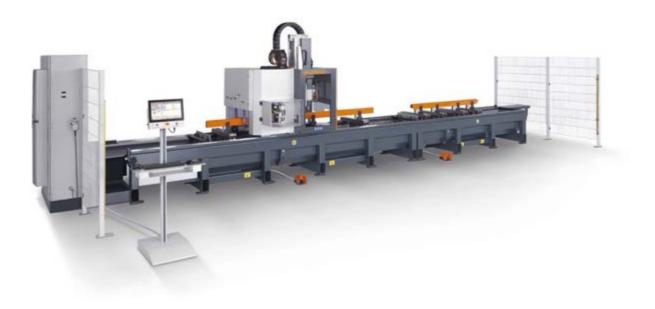

## **SBZ 141 I SBZ 140** MACHINE

#### Description

The -4axis SBZ 141 and SBZ 140 profile machining centres enable convenient, reliable and economical machining of aluminium and thin-walled steel profiles. Thanks

to the zero-edge being moved towards the front, profiles can be inserted with exceptional ease. The on-board magazine, which can be equipped with

up to eight tools, provides for short tool changing times. Further tool positions are available on request. Different machining lengths,

autonomous or automatic clamp positioning, work in shuttle operation: The powerful profile machining centre allows maximum flexibility in routing, drilling and tapping.