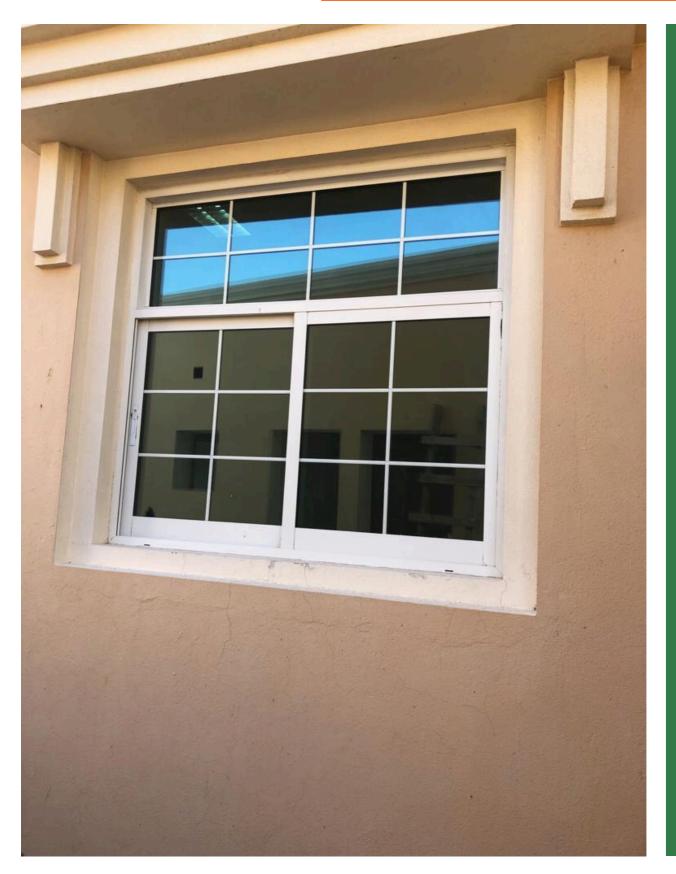

### **Aluminum Window:**

We make aluminum window by using high quality aluminum. Aluminum windows offered by us are available in various shapes, sizes, designs and colors. They are durable and require less maintenance and care. These windows are rust proof and designed as per the specification given to suit your offices, homes, stores, etc.