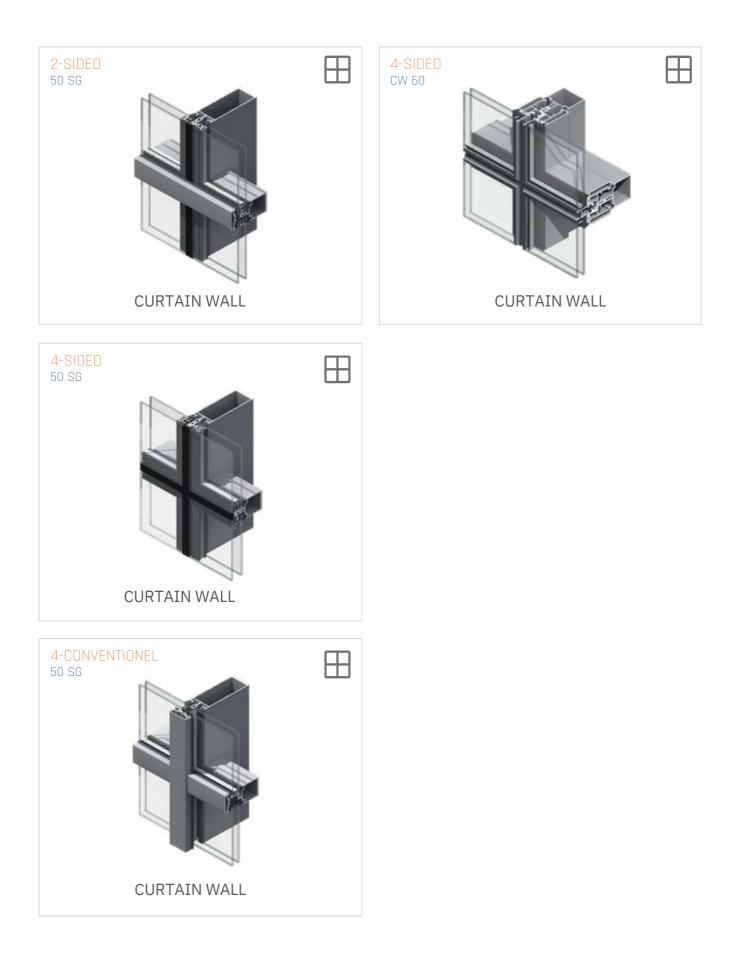

# **STRUCTURAL GLAZING** SYSTEMS

CURTAIN WALL

#### **Structural Glazing:**

We design and manufacture a wide range of structural glazings that are used in corporate and commercial building construction industry. They are durable and easy to maintain and provide safety from air and water infiltration. They are used in high rise buildings to ensure stability and can be customized as per the specifications of our clients. They are widely used for window frames for buildings, shops, stadiums, complexes etc.

#### **Curtain Wall Glazing:**

We fabricate the curtain wall glazing as per clients and expertise instructions. You will be able to achieve complete flexibility with the horizontal sliding, whether it is for shop front, business entrance or partitions. Such glazing endows with a range of exterior appearances, and on the other hand is characterized by closely spaced vertical and horizontal caps with glass or metal infill panels. A finished exterior appearance and sometime a semi-finished interior might be availed with the help of such systems.