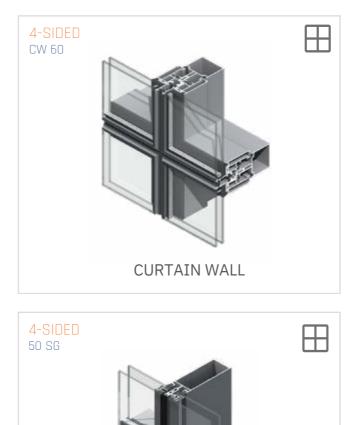

# **STRUCTURAL GLAZING** SYSTEMS

CURTAIN WALL

#### **Curtain Wall Glazing:**

We fabricate the curtain wall glazing as per clients and expertise instructions. You will be able to achieve complete flexibility with the horizontal sliding, whether it is for shop front, business entrance or partitions. Such glazing endows with a range of exterior appearances, and on the other hand is characterized by closely spaced vertical and horizontal caps with glass or metal infill panels. A finished exterior appearance and sometime a semi-finished interior might be availed with the help of such systems.