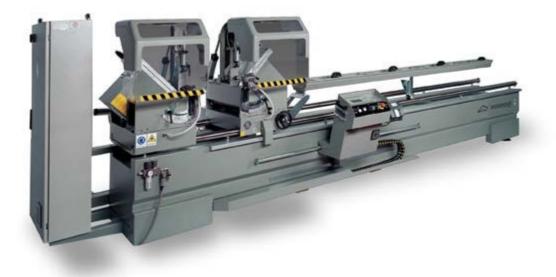

# CLASSIC MAGIC MACHINE

#### **Description**

Electronic double-head cutting off machine with automatic movement of the mobile head through a C.C. motor controlled by numerical control. Pneumatic management of all angles up to 30°22' (external). 450 and 500 mm-blade. Available with a useful cut of 6 ,5 ,4 m in length.